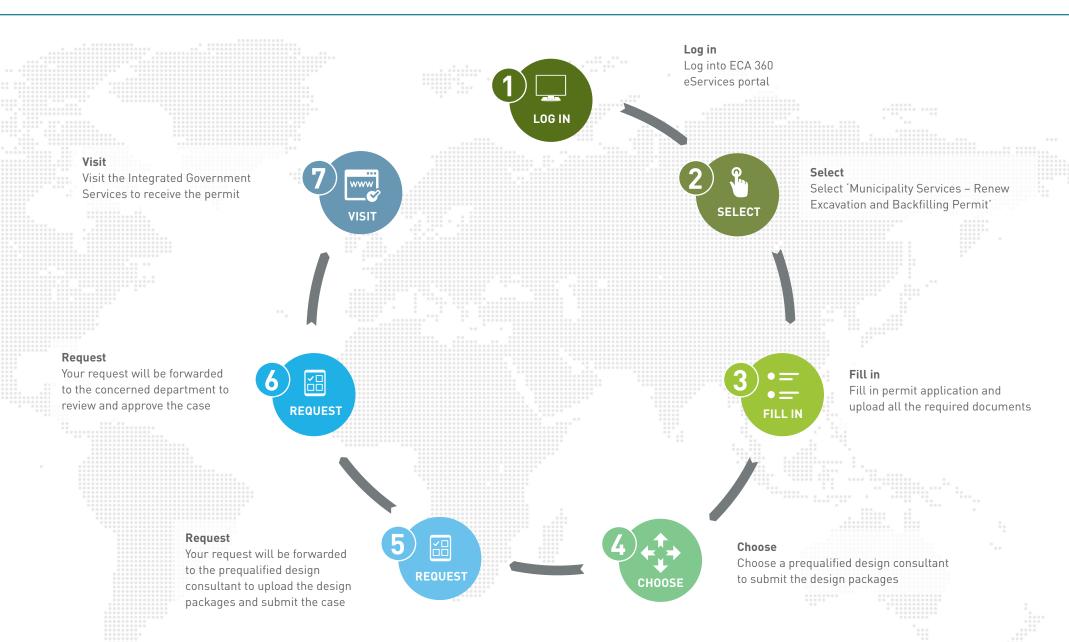

#### Service channels

- ECA 360 eServices portal (www.eca.gov.sa/360).
- Integrated Government Services at the Economic Cities Authority building.